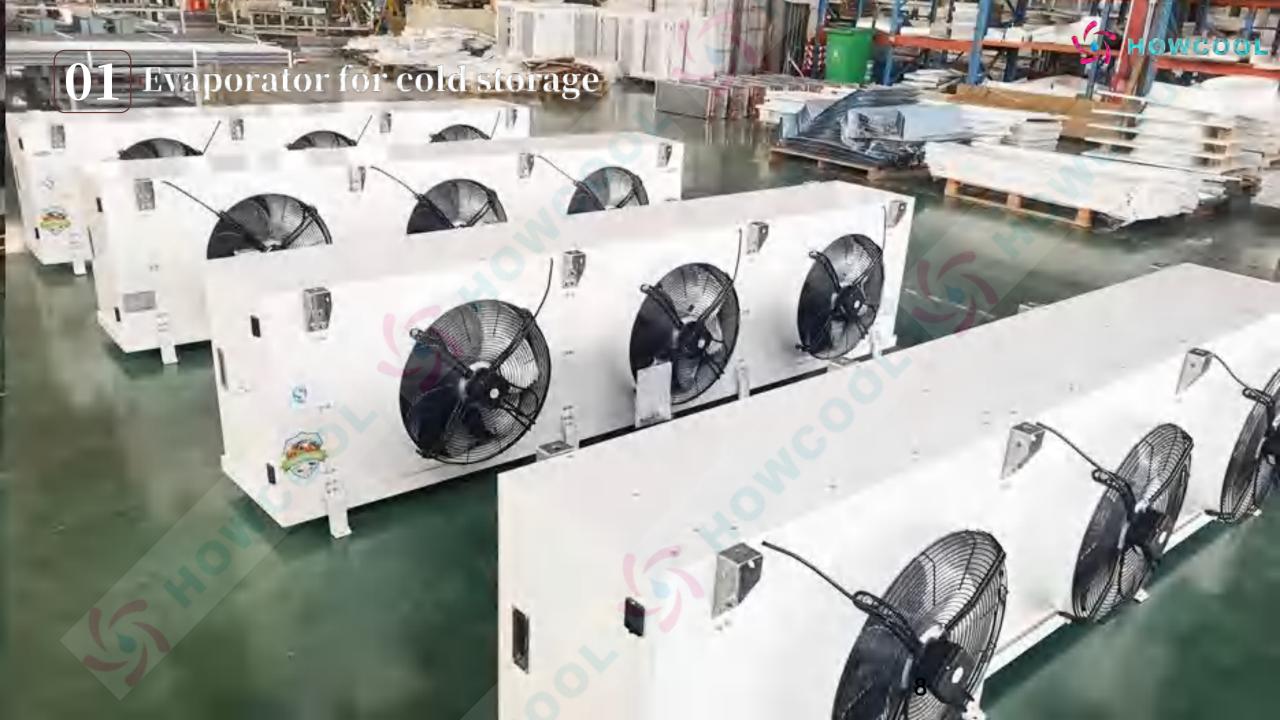

#### 01 SS304 Evaporator SS304 stainless steel air cooler, used in food grade cold storage

1. A.

See.

1111

10

HOWCOOL

2

5 . C.