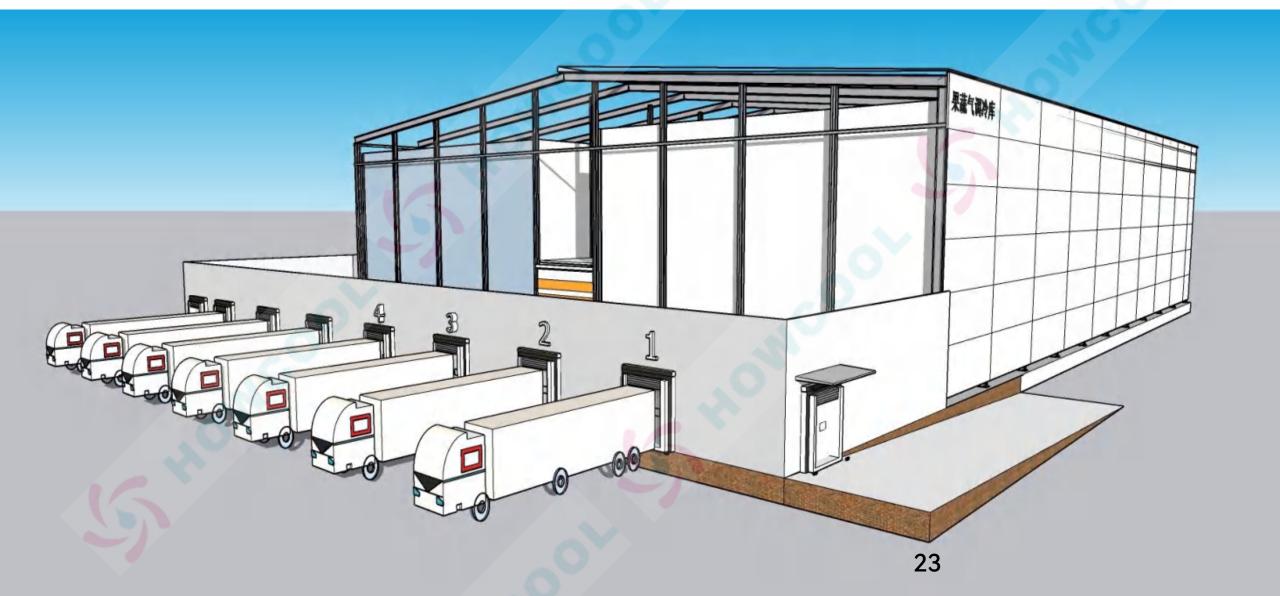

porator SS304 stainless steel air cooler, used in food grade cold storage

1. A.

See.

1111

10

HOWCOOL

2

5 . C.

Q



11

## **O2** Case study of General cold storage

Sketch of Large, Medium and Small Cold Storage

We provide the plan of conventional cold storage, and the actual cold storage project is subject to the actual size

### **O2** Plan of 5000 ton cold storage

100×46×8m





### $\fbox{02} Plan of 5000 ton cold storage$







#### 02 Plan of cold storage of 5000t agricultural product processing center

S HOWCOOL

Receiving and shipping area, pre cooling area, cold storage area





### 03 4000t cold storage plan / 92×42×6m















S HOWCOOL











### **04** 1500t cold storage plan

54×36×6.5m

HOWCOOL













#### 66×18×5.5m+24×12×5.5m





































### 7000t cold storage plan















#### Rendering of Logistics Park/8000T case









#### Rendering of Logistics Park/10000T case

































#### Aquatic processing plant/Area 25000 square meters







#### Rendering of Logistics Park/10000T case







#### Facility of Logistics Park、3500T case













#### Rendering of Logistics Park/100000T case







Rendering of Logistics Park/80000T case







#### Rendering of Logistics Park/200000T case







# Thanks for your attention

PROVIDE COLD STORAGE, FRUIT CONTROLLED ATMOSPHERE STORAGE, FOOD FREEZING STORAGE, QUICK FREEZING STORAGE, ULTRA-LOW TEMPERATURE COLD STORAGE, REFRIGERATION EQUIPMENT AND ENGINEERING SCHEME.

Specializing in providing various cold storage engineering and eq