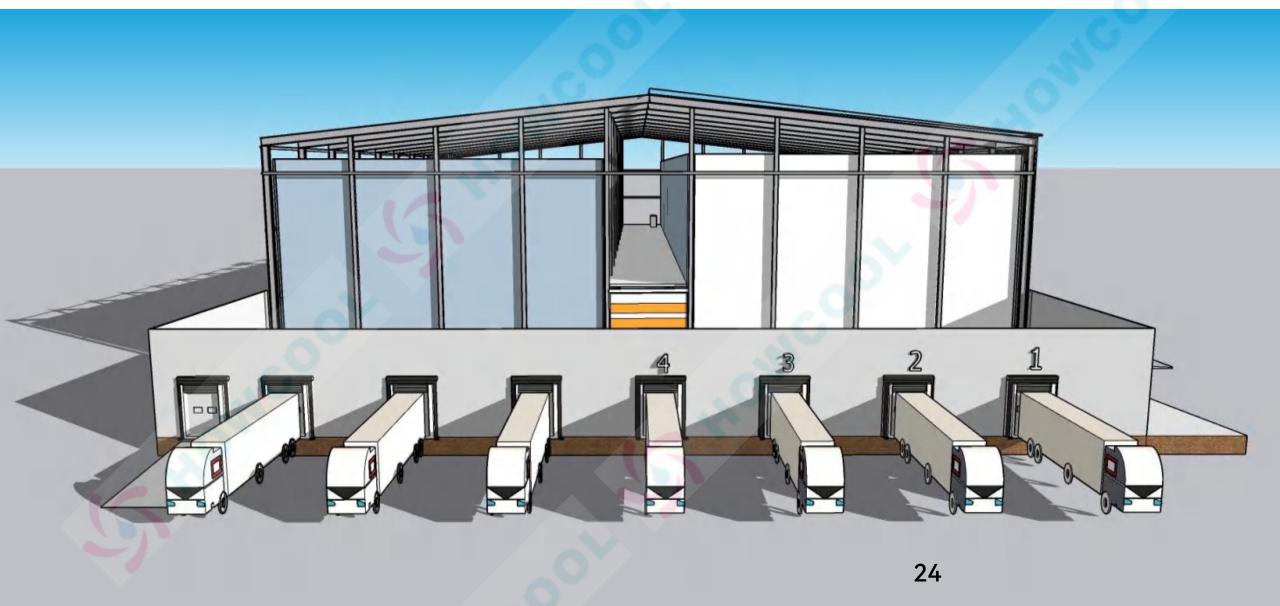

SS304 stainless steel air cooler, used in food grade cold storage

1. A.

See.

1111

10

HOWCOOL

2

5 . C.

Q



11

## **O2** Case study of General cold storage

Sketch of Large, Medium and Small Cold Storage

We provide the plan of conventional cold storage, and the actual cold storage project is subject to the actual size

### **O2** Plan of 5000 ton cold storage

100×46×8m





### $\fbox{02} Plan of 5000 ton cold storage$







#### 02 Plan of cold storage of 5000t agricultural product processing center

S HOWCOOL

Receiving and shipping area, pre cooling area, cold storage area





### 03 4000t cold storage plan / 92×42×6m















S HOWCOOL











### **04** 1500t cold storage plan

54×36×6.5m

HOWCOOL













#### 66×18×5.5m+24×12×5.5m





































### 7000t cold storage plan















#### Rendering of Logistics Park/8000T case









#### Rendering of Logistics Park/10000T case

































#### Aquatic processing plant/Area 25000 square meters







#### Rendering of Logistics Park/10000T case







#### Facility of Logistics Park、3500T case













#### Rendering of Logistics Park/100000T case







Rendering of Logistics Park/80000T case







#### Rendering of Logistics Park/200000T case







# Thanks for your attention

PROVIDE COLD STORAGE, FRUIT CONTROLLED ATMOSPHERE STORAGE, FOOD FREEZING STORAGE, QUICK FREEZING STORAGE, ULTRA-LOW TEMPERATURE COLD STORAGE, REFRIGERATION EQUIPMENT AND ENGINEERING SCHEME.

Specializing in providing various cold storage engineering and equipment