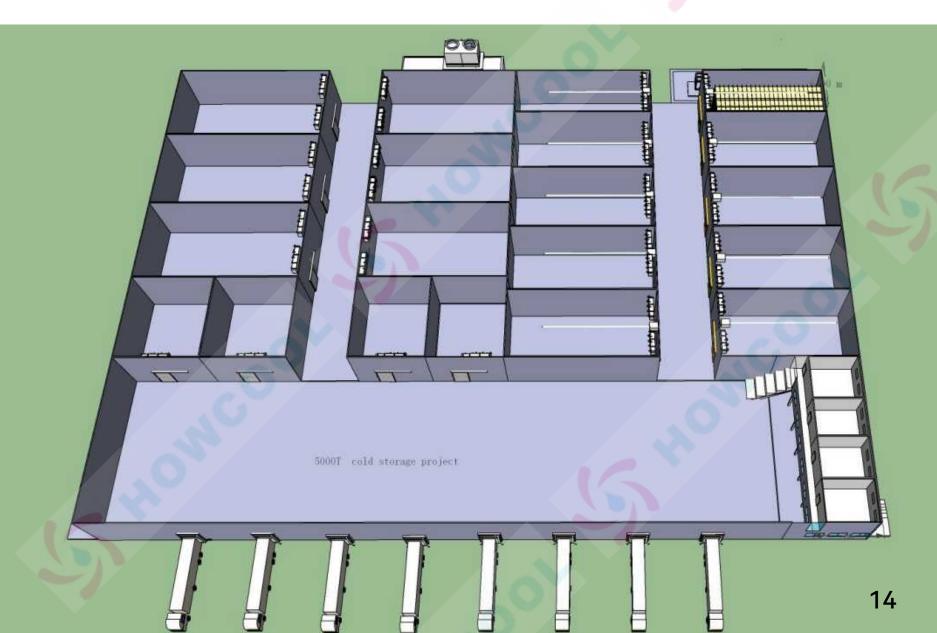

### **O2** Plan of 5000 ton cold storage

100×46×8m

### $\fbox{02} Plan of 5000 ton cold storage$

#### 02 Plan of cold storage of 5000t agricultural product processing center

S HOWCOOL

Receiving and shipping area, pre cooling area, cold storage area