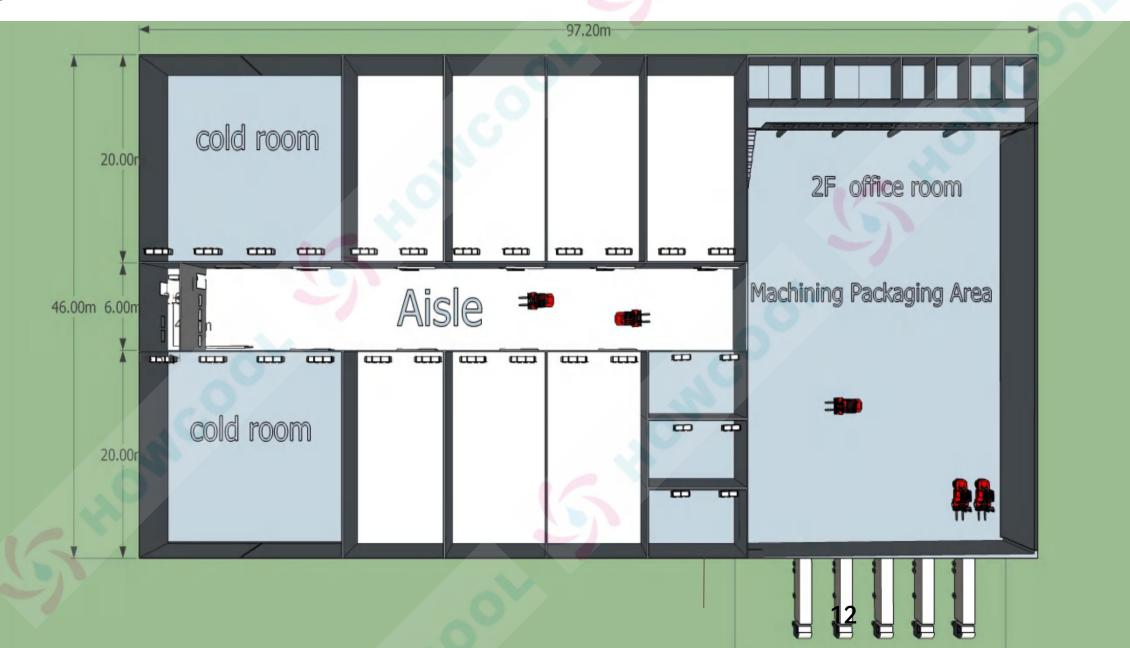

## **O2** Case study of General cold storage

Sketch of Large, Medium and Small Cold Storage

We provide the plan of conventional cold storage, and the actual cold storage project is subject to the actual size

### **O2** Plan of 5000 ton cold storage

100×46×8m

### $\fbox{02} Plan of 5000 ton cold storage$