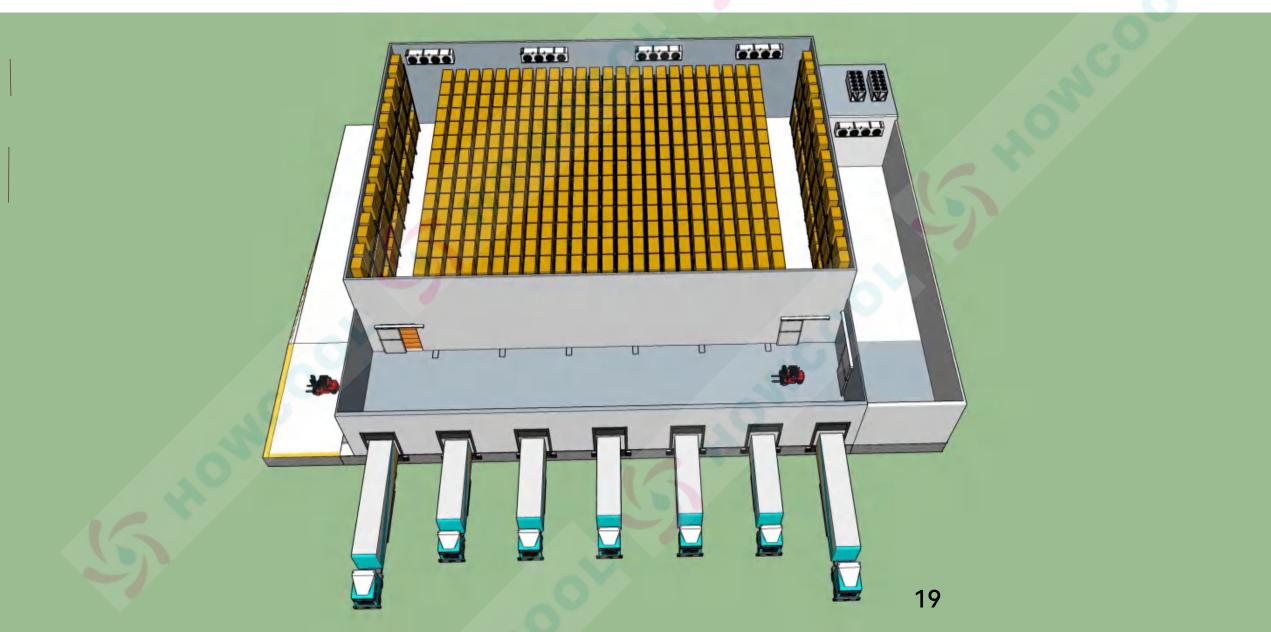

#### 02 Plan of cold storage of 5000t agricultural product processing center

S HOWCOOL

Receiving and shipping area, pre cooling area, cold storage area

### 03 4000t cold storage plan / 92×42×6m

S HOWCOOL