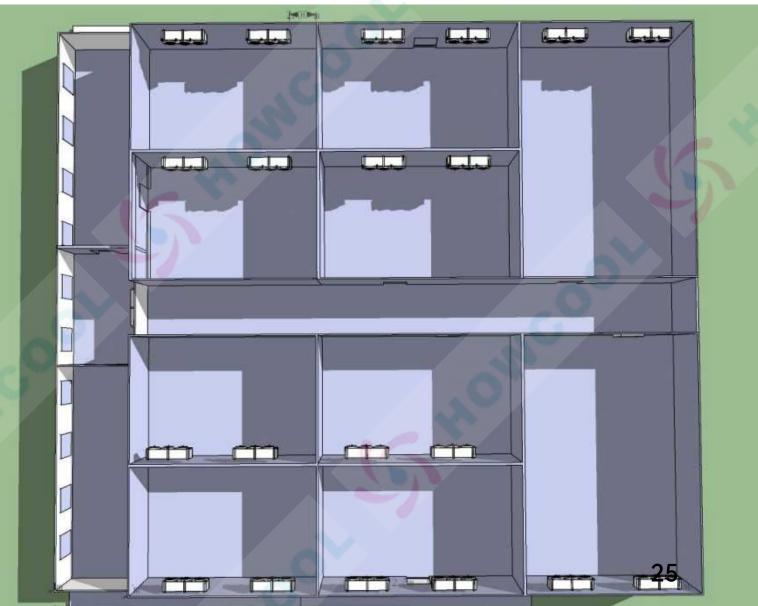

#### 02 Plan of cold storage of 5000t agricultural product processing center

S HOWCOOL

Receiving and shipping area, pre cooling area, cold storage area

### 03 4000t cold storage plan / 92×42×6m

S HOWCOOL

### **04** 1500t cold storage plan

54×36×6.5m

HOWCOOL

#### 66×18×5.5m+24×12×5.5m

### 7000t cold storage plan