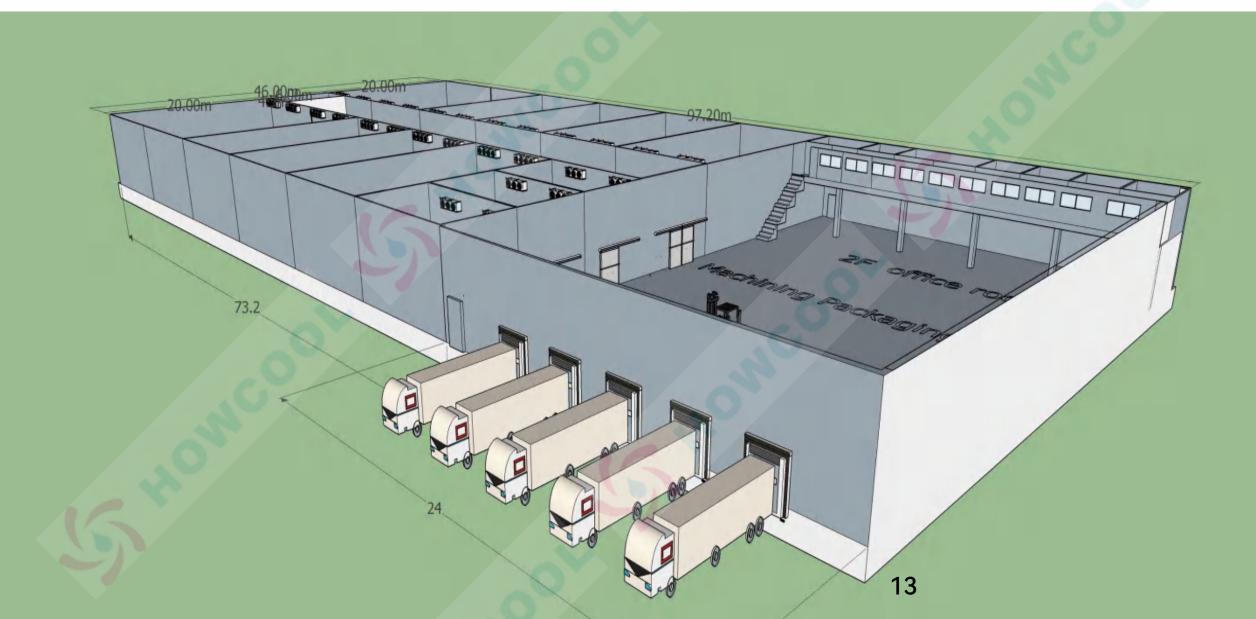

### **O2** Plan of 5000 ton cold storage

100×46×8m

#### 02 Plan of cold storage of 5000t agricultural product processing center

S HOWCOOL

Receiving and shipping area, pre cooling area, cold storage area