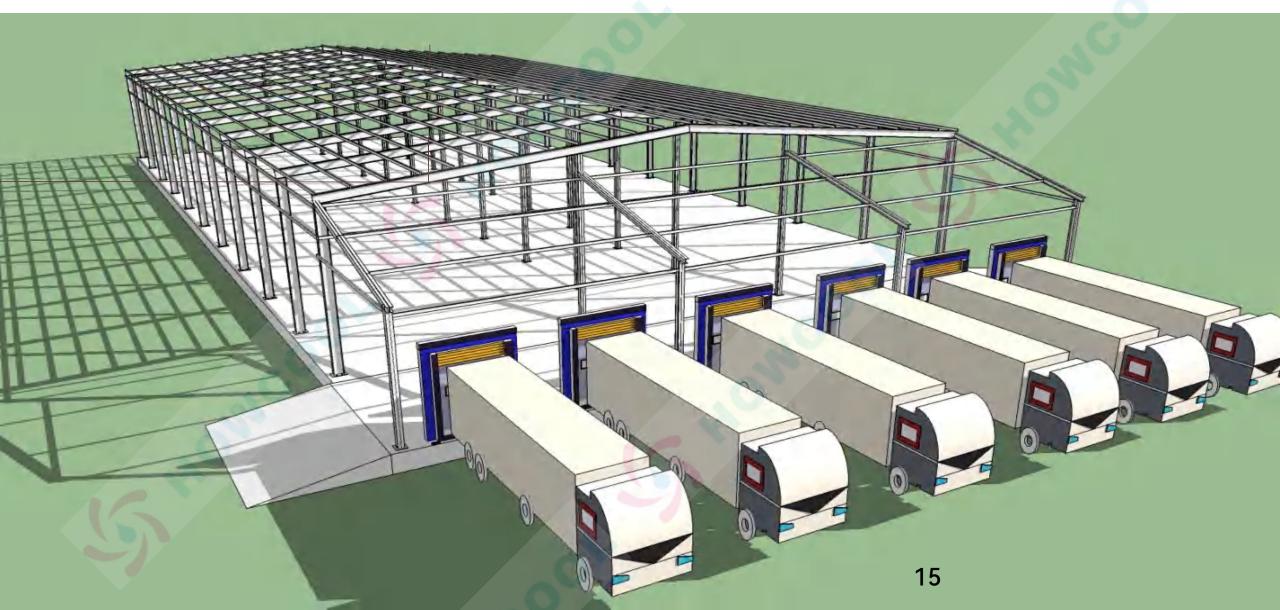

it that can meet the requirements of cold storage below 20000 tons



11111 

9991



I K

1LH

HOWCOOL







-

E

1-

9

5.5

11

#### 01 SS304 Evaporator SS304 stainless steel air cooler, used in food grade cold storage

1. A.

See.

1111

10

HOWCOOL

2

5 . C.

Q



11

## **O2** Case study of General cold storage

Sketch of Large, Medium and Small Cold Storage

We provide the plan of conventional cold storage, and the actual cold storage project is subject to the actual size

### **O2** Plan of 5000 ton cold storage

100×46×8m





### $\fbox{02} Plan of 5000 ton cold storage$







#### 02 Plan of cold storage of 5000t agricultural product processing center

S HOWCOOL

Receiving and shipping area, pre cooling area, cold storage area





### 03 4000t cold storage plan / 92×42×6m















S HOWCOOL











### **04** 1500t cold storage plan

54×36×6.5m

HOWCOOL













#### 66×18×5.5m+24×12×5.5m





































### 7000t cold storage plan















#### Rendering of Logistics Park/8000T case









#### Rendering of Logistics Park/10000T case

































#### Aquatic processing plant/Area 25000 square meters







#### Rendering of Logistics Park/10000T case







#### Facility of Logistics Park、3500T case













#### Rendering of Logistics Park/100000T case







Rendering of Logistics Park/80000T case







#### Rendering of Logistics Park/200000T case







# Thanks for your attention

PROVIDE COLD STORAGE, FRUIT CONTROLLED ATMOSPHERE STORAGE, FOOD FREEZING STORAGE, QUICK FREEZING STORAGE,