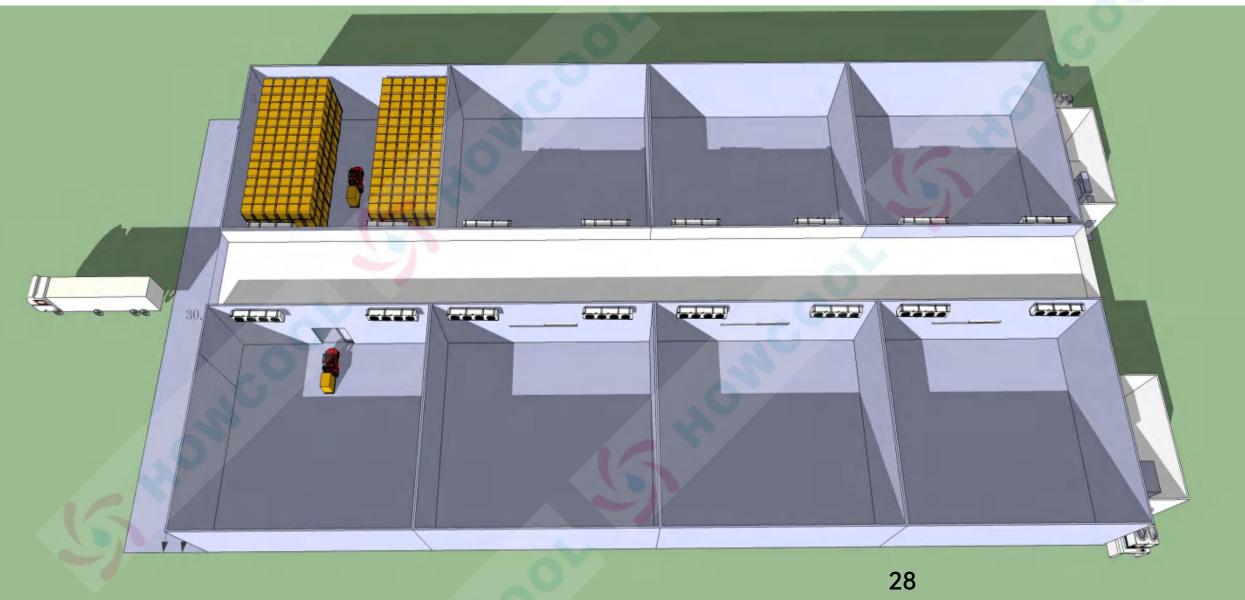

5 . C.

Q



11

## **O2** Case study of General cold storage

Sketch of Large, Medium and Small Cold Storage

We provide the plan of conventional cold storage, and the actual cold storage project is subject to the actual size

### **O2** Plan of 5000 ton cold storage

100×46×8m





### $\fbox{02} Plan of 5000 ton cold storage$







#### 02 Plan of cold storage of 5000t agricultural product processing center

S HOWCOOL

Receiving and shipping area, pre cooling area, cold storage area





### 03 4000t cold storage plan / 92×42×6m















S HOWCOOL











### **04** 1500t cold storage plan

54×36×6.5m

HOWCOOL













#### 66×18×5.5m+24×12×5.5m





































### 7000t cold storage plan















#### Rendering of Logistics Park/8000T case









#### Rendering of Logistics Park/10000T case

































#### Aquatic processing plant/Area 25000 square meters







#### Rendering of Logistics Park/10000T case







#### Facility of Logistics Park、3500T case













#### Rendering of Logistics Park/100000T case







Rendering of Logistics Park/80000T case







#### Rendering of Logistics Park/200000T case







# Thanks for your attention

PROVIDE COLD STORAGE, FRUIT CONTROLLED ATMOSPHERE STORAGE, FOOD FREEZING STORAGE, QUICK FREEZING STORAGE, ULTRA-LOW TEMPERATURE COLD STORAGE, REFRIGERATION EQUIPMENT AND ENGINEERING SCHEME.

Specializing in providing various cold storage engineering and equipment products

Beijing Howcool Refrigeration Technology Co., Ltd.

http://www.coldstorage-en.com/ http://ww