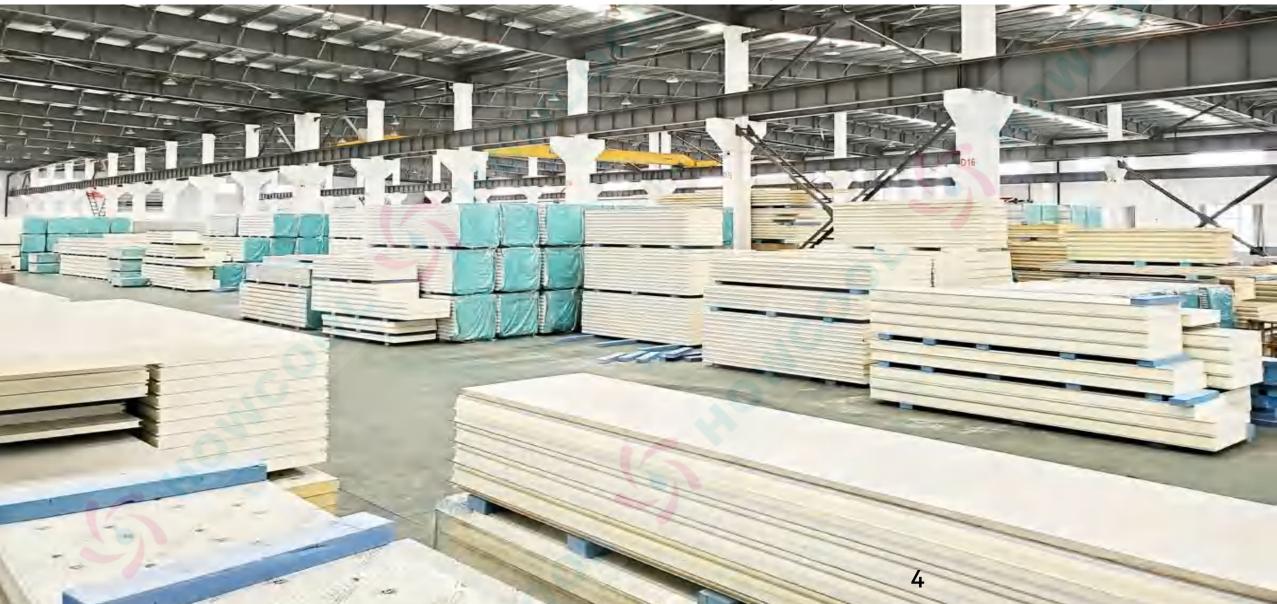

#### 01 **PU/PIR insulation board production** 100/150/200/250mm thickness insulation board can be produced which satisfied different cold storage insulation needs.etc.