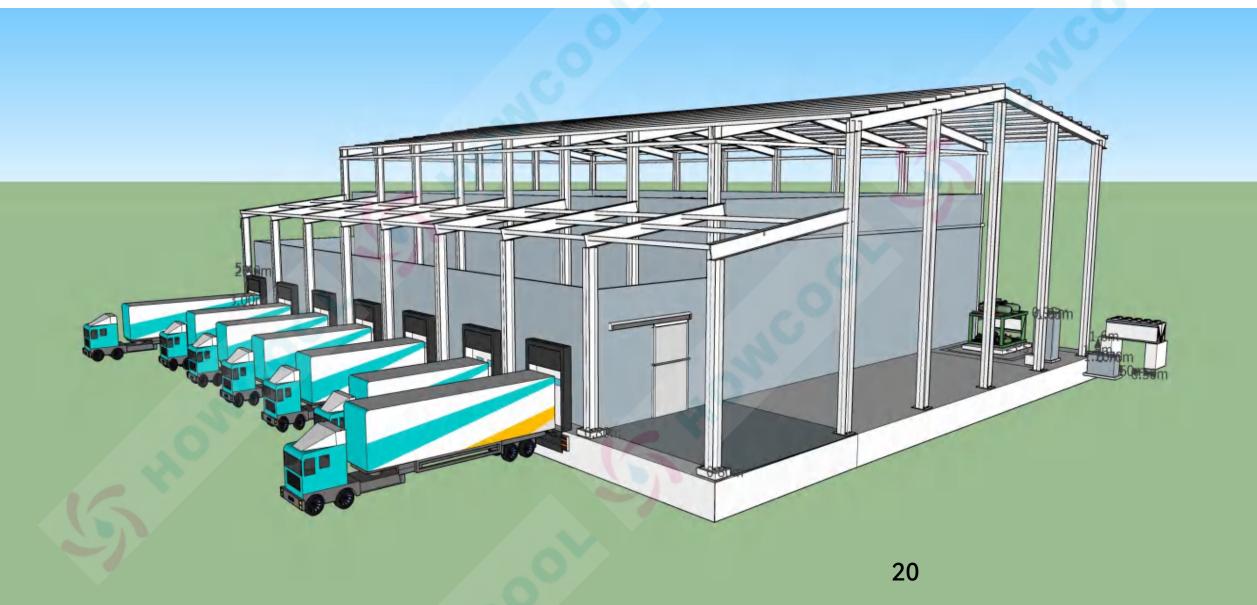

### **04** 1500t cold storage plan

54×36×6.5m

HOWCOOL

#### 66×18×5.5m+24×12×5.5m