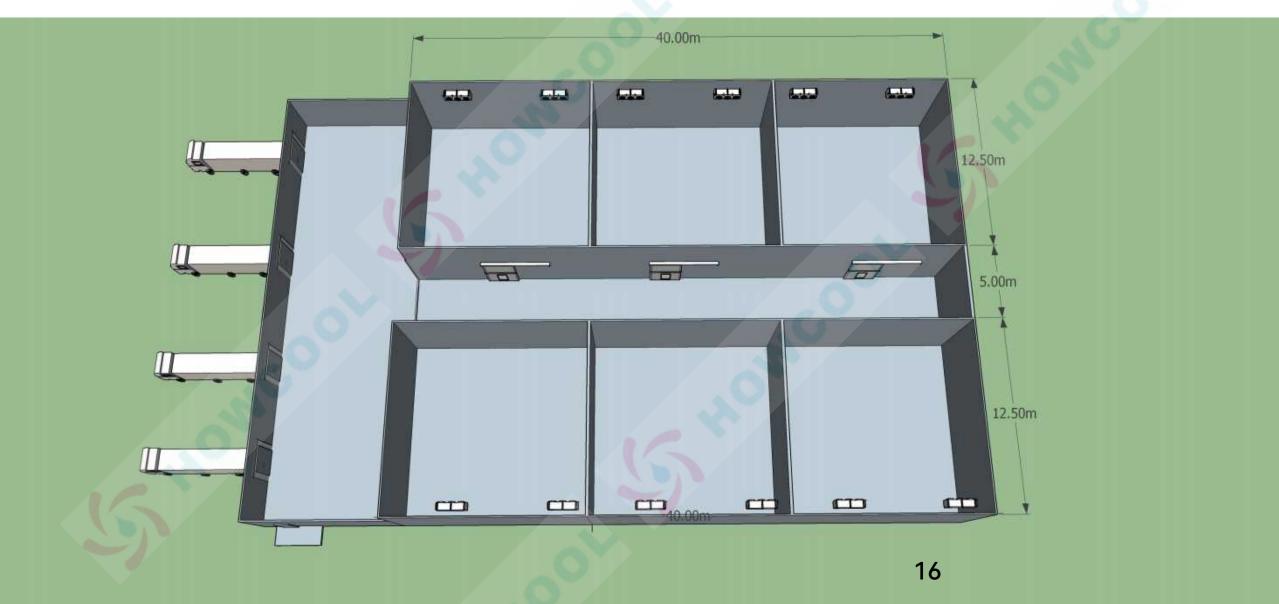

can meet the requirements of cold storage below 20000 tons



11111 

9991



I K

1LH

HOWCOOL







-

E

1-

9

5.5

11

#### 01 SS304 Evaporator SS304 stainless steel air cooler, used in food grade cold storage

1. A.

See.

1111

10

HOWCOOL

2

5 . C.

Q



11

## **O2** Case study of General cold storage

Sketch of Large, Medium and Small Cold Storage

We provide the plan of conventional cold storage, and the actual cold storage project is subject to the actual size

### **O2** Plan of 5000 ton cold storage

100×46×8m





### $\fbox{02} Plan of 5000 ton cold storage$







#### 02 Plan of cold storage of 5000t agricultural product processing center

S HOWCOOL

Receiving and shipping area, pre cooling area, cold storage area





### 03 4000t cold storage plan / 92×42×6m















S HOWCOOL











### **04** 1500t cold storage plan

54×36×6.5m

HOWCOOL













#### 66×18×5.5m+24×12×5.5m





































### 7000t cold storage plan















#### Rendering of Logistics Park/8000T case









#### Rendering of Logistics Park/10000T case

































#### Aquatic processing plant/Area 25000 square meters







#### Rendering of Logistics Park/10000T case







#### Facility of Logistics Park、3500T case













#### Rendering of Logistics Park/100000T case







Rendering of Logistics Park/80000T case







#### Rendering of Logistics Park/200000T case







# Thanks for your attention

PROVIDE COLD STORAGE, FRUIT CONTROLLED ATMOSPHERE STORAGE, FOOD FREEZING STORAGE, QUICK FREEZING STORAGE, ULTRA-LO