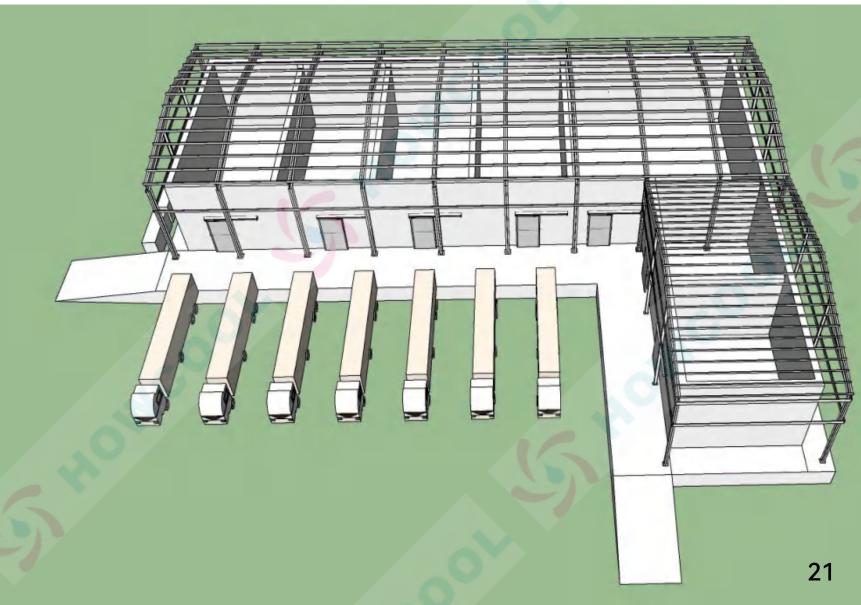

### 01 SS304 Evaporator SS304 stainless steel air cooler, used in food grade cold storage

1. A.

See.

1111

10

HOWCOOL

2

5 . C.

Q



11

## **O2** Case study of General cold storage

Sketch of Large, Medium and Small Cold Storage

We provide the plan of conventional cold storage, and the actual cold storage project is subject to the actual size

### **O2** Plan of 5000 ton cold storage

100×46×8m





### $\fbox{02} Plan of 5000 ton cold storage$







#### 02 Plan of cold storage of 5000t agricultural product processing center

S HOWCOOL

Receiving and shipping area, pre cooling area, cold storage area





### 03 4000t cold storage plan / 92×42×6m















S HOWCOOL











### **04** 1500t cold storage plan

54×36×6.5m

HOWCOOL













#### 66×18×5.5m+24×12×5.5m





































### 7000t cold storage plan















#### Rendering of Logistics Park/8000T case









#### Rendering of Logistics Park/10000T case

































#### Aquatic processing plant/Area 25000 square meters







#### Rendering of Logistics Park/10000T case







#### Facility of Logistics Park、3500T case













#### Rendering of Logistics Park/100000T case







Rendering of Logistics Park/80000T case







#### Rendering of Logistics Park/200000T case







# Thanks for your attention

PROVIDE COLD STORAGE, FRUIT CONTROLLED ATMOSPHERE STORAGE, FOOD FREEZING STORAGE, QUICK FREEZING STORAGE, ULTRA-LOW TEMPERATURE COLD STORAGE, REFRIGERATION EQUIPMENT AND ENGINEERING SCHEME.

Specializing in providing various cold storage en