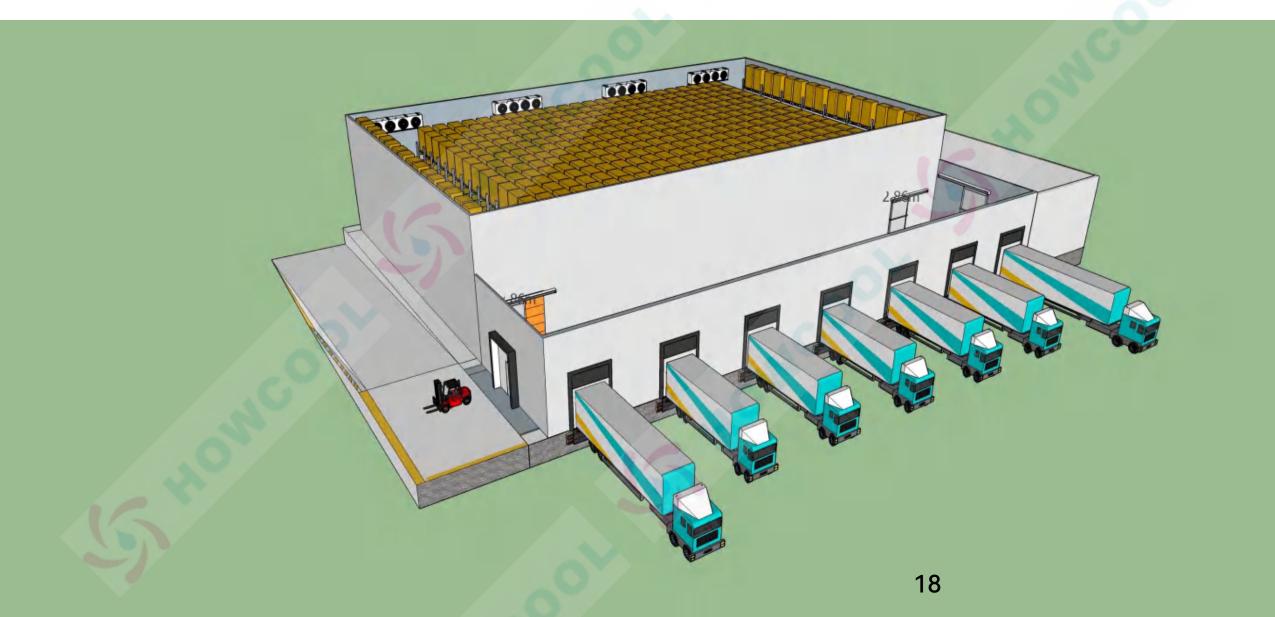

#### 02 Plan of cold storage of 5000t agricultural product processing center

S HOWCOOL

Receiving and shipping area, pre cooling area, cold storage area

### 03 4000t cold storage plan / 92×42×6m

S HOWCOOL