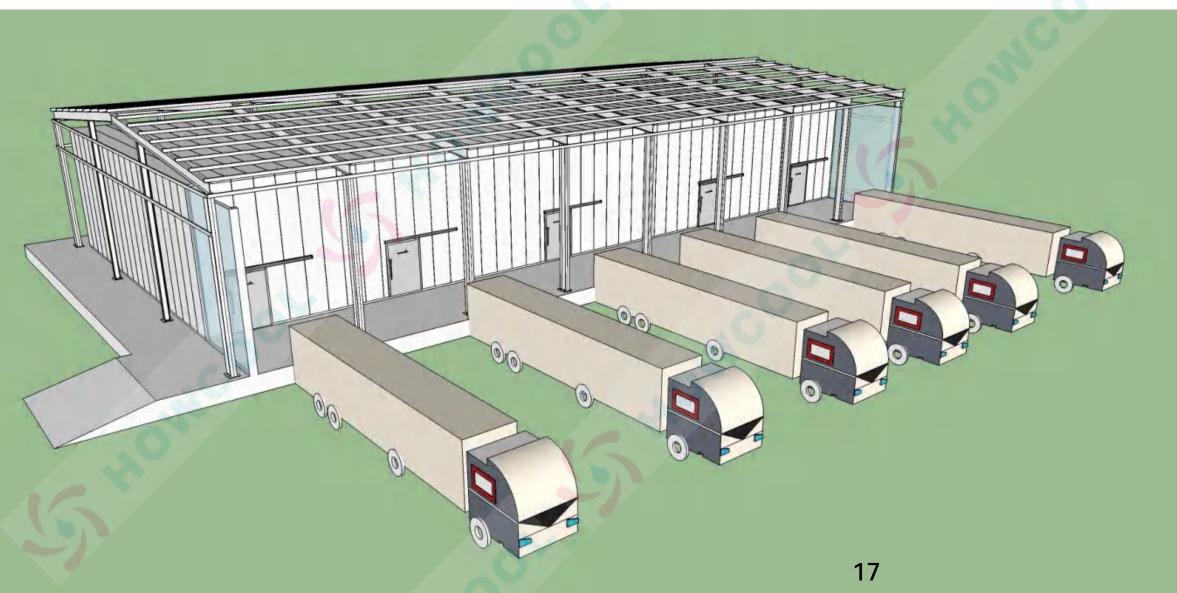

#### 02 Plan of cold storage of 5000t agricultural product processing center

S HOWCOOL

Receiving and shipping area, pre cooling area, cold storage area

### 03 4000t cold storage plan / 92×42×6m

S HOWCOOL