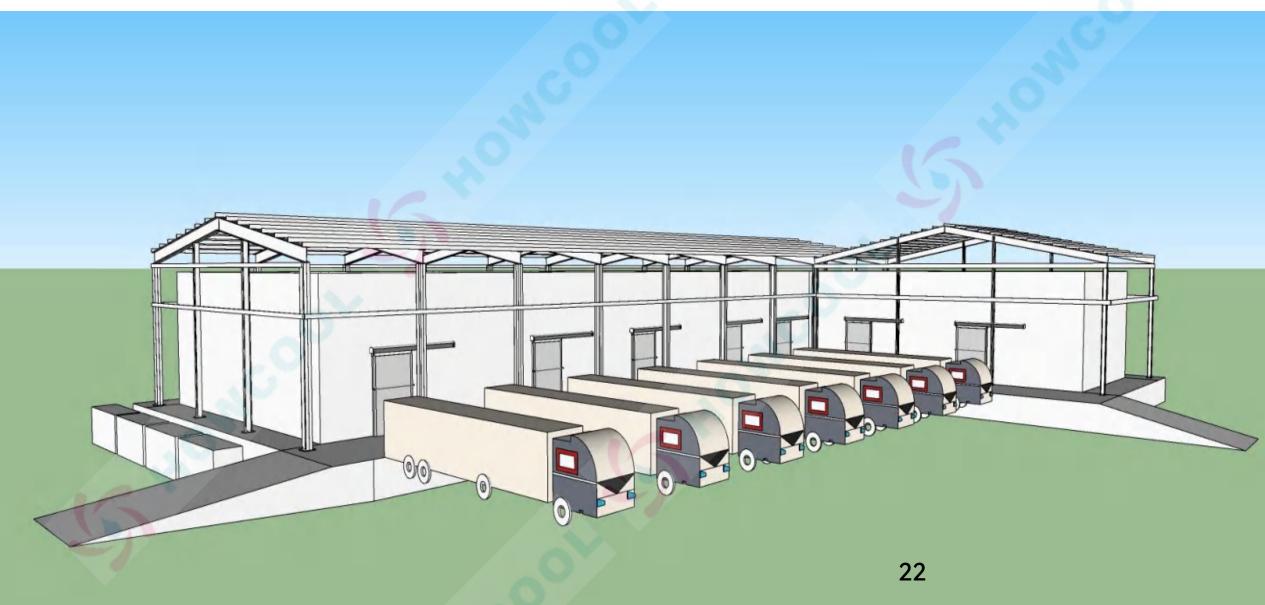

S304 Evaporator SS304 stainless steel air cooler, used in food grade cold storage

1. A.

See.

1111

10

HOWCOOL

2

5 . C.

Q



11

## **O2** Case study of General cold storage

Sketch of Large, Medium and Small Cold Storage

We provide the plan of conventional cold storage, and the actual cold storage project is subject to the actual size

### **O2** Plan of 5000 ton cold storage

100×46×8m





### $\fbox{02} Plan of 5000 ton cold storage$







#### 02 Plan of cold storage of 5000t agricultural product processing center

S HOWCOOL

Receiving and shipping area, pre cooling area, cold storage area





### 03 4000t cold storage plan / 92×42×6m















S HOWCOOL











### **04** 1500t cold storage plan

54×36×6.5m

HOWCOOL













#### 66×18×5.5m+24×12×5.5m





































### 7000t cold storage plan















#### Rendering of Logistics Park/8000T case









#### Rendering of Logistics Park/10000T case

































#### Aquatic processing plant/Area 25000 square meters







#### Rendering of Logistics Park/10000T case







#### Facility of Logistics Park、3500T case













#### Rendering of Logistics Park/100000T case







Rendering of Logistics Park/80000T case







#### Rendering of Logistics Park/200000T case







# Thanks for your attention

PROVIDE COLD STORAGE, FRUIT CONTROLLED ATMOSPHERE STORAGE, FOOD FREEZING STORAGE, QUICK FREEZING STORAGE, ULTRA-LOW TEMPERATURE COLD STORAGE, REFRIGERATION EQUIPMENT AND ENGINEERING SCHEME.

Specializing in providing various cold storage engineerin